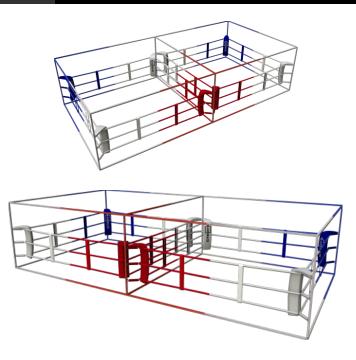

## Space efficient:

2 rings in 1. You will save even more space in your gym! The Boxing ring Economic is just the right thing for you, especially if you already have tatami mats in your gym. You can simply assemble this boxing ring on the tatami mats.

**Mobility**: It is easy! Two people can quickly and easily move this boxing ring from one place to another on a flat floor.

Sample pictures bellow with: boxing ropes letaherette, ring upper canvas, corner cushion set "SPECIAL".